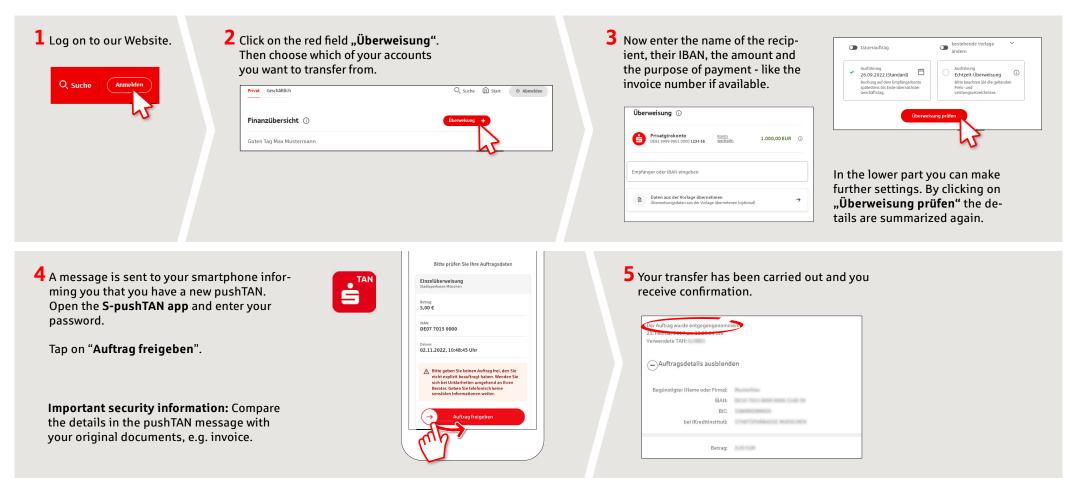

## pushTAN: Bank transfers in the internet branch

www.frankfurter-sparkasse.de/pushtan

Frankfurter Sparkasse *1822* 

Tips: Enter the details directly. Errors can occur when copying. Avoid using umlauts and special characters. Euro and cents are separated with a comma. Avoid using any separator for thousand amounts: (correct: 1500; incorrect: 1.500).